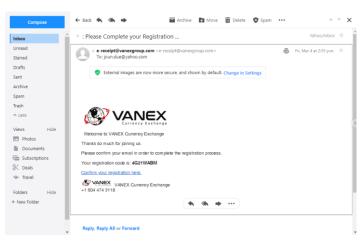

- 5. Enter your Registration Code which we sent it **to your email address** (check your spam folder if you haven't received) and check the CheckBox (By checking this you agree to the terms specified above). Then click on submit confirmation button.
- You will get an email like this:

| Email Confirmation                                                                                                                                                                                                                                                                                                                                                                                                                    | Login         |
|---------------------------------------------------------------------------------------------------------------------------------------------------------------------------------------------------------------------------------------------------------------------------------------------------------------------------------------------------------------------------------------------------------------------------------------|---------------|
| We have sent an email to: <b>joun.due@yahoo.com</b> ,<br>please read it and enter the registration code below.                                                                                                                                                                                                                                                                                                                        |               |
|                                                                                                                                                                                                                                                                                                                                                                                                                                       | _             |
| joun.due@yahoo.com                                                                                                                                                                                                                                                                                                                                                                                                                    |               |
| Registration code                                                                                                                                                                                                                                                                                                                                                                                                                     |               |
| 4G21WABM This is a sample code                                                                                                                                                                                                                                                                                                                                                                                                        |               |
| Terms and Conditions<br>Client Service Agreement                                                                                                                                                                                                                                                                                                                                                                                      | *             |
| Master Terms and Conditions Between VANEX Currency Exchange Co. ar<br>(the "Client") The Client Understands and Agrees to the Master Terms and<br>Conditions which form part of the Client Service Agreement (the "Agreeme<br>The Agreement is intended to facilitate the entering of certain Foreign<br>Exchange transactions between VANEX and the Client as are more<br>particularly described in the Master Terms and Conditions. |               |
| Part 1 – Definitions                                                                                                                                                                                                                                                                                                                                                                                                                  |               |
| Bank An entity chartered by a state, provincial or federal government, whic<br>receives demand and time deposits, pays interest on those deposits, and<br>makes loans and invests in securities based on those deposits.                                                                                                                                                                                                              | h<br>Ŧ        |
| By checking this you agree to the terms specified above                                                                                                                                                                                                                                                                                                                                                                               |               |
| Submit Confirmation                                                                                                                                                                                                                                                                                                                                                                                                                   |               |
| SVanex Currency Exchange +1 604 474                                                                                                                                                                                                                                                                                                                                                                                                   | 3188 <b>*</b> |