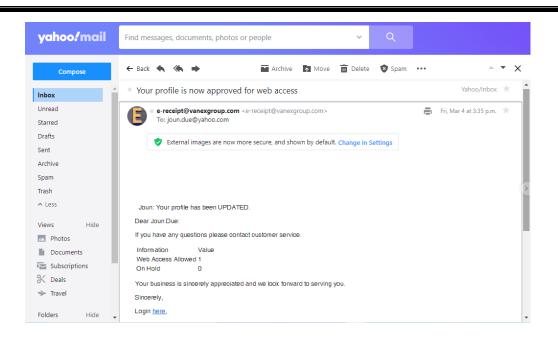

18. Next Step you will receive an email that you submit your information:

19. Email of approval:

At the final step you will get an email which your status has been updated and your profile has been approved and it is ready to use.