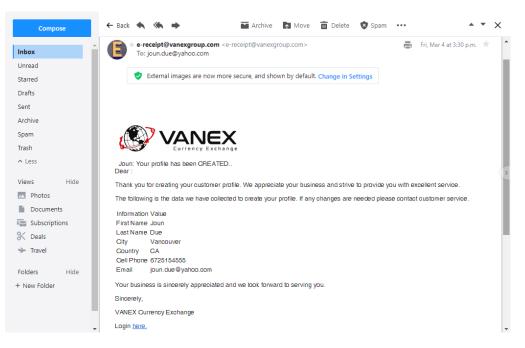

18. Next Step you will receive an email that you submit your information:

19. Email of approval:

At the final step you will get an email which your status has been updated and your profile has been approved and it is ready to use.