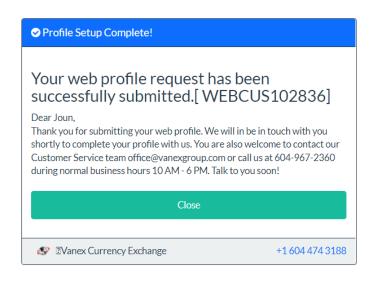

17. Now your profile setup is complete and you must wait for approving your profile. If you enter all the data correctly and your document be complete your profile will be approved by our administration office.