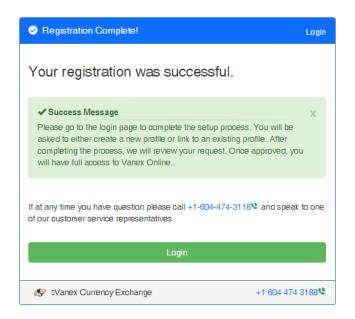

6. Next step you will get this message:

7. Registration Complete : Now you can Login to your account:

8. Login to your account

| Customer Sign In     Forgot password*                                    |                                     |  |  |  |  |  |
|--------------------------------------------------------------------------|-------------------------------------|--|--|--|--|--|
| John.Due@yahoo.com                                                       |                                     |  |  |  |  |  |
| <b>a</b>                                                                 |                                     |  |  |  |  |  |
| Logi                                                                     | 1                                   |  |  |  |  |  |
| Welcome to Vanex Currency Exchange.                                      | Welcome to Vanex Gurrency Exchange. |  |  |  |  |  |
| New Customer Registration Sign Up Here<br>Confirm your registration here |                                     |  |  |  |  |  |
| 😵 IVanex Currency Exchange                                               | +1 604 474 3188                     |  |  |  |  |  |