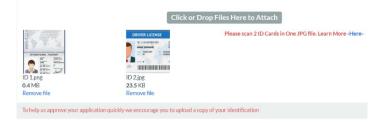

## Remember: You have to Input 2 Different Governmental ID, to activate your account

| Initial Account Setup Information                                                                                                                                                                                                                                   |
|---------------------------------------------------------------------------------------------------------------------------------------------------------------------------------------------------------------------------------------------------------------------|
| Please complete the following information to establish your account profile. This information will be reviewed by our staff and you will receive an email once your account<br>is approved.<br>I'We recommend you to provide a Picture ID to complete your profile. |

13. Your ID section: This section is <u>very important</u>. You must upload <u>2 Different</u> <u>Governmental Photo ID</u>.

| Your ID           |  |  |  |
|-------------------|--|--|--|
| ID Type           |  |  |  |
| Passport          |  |  |  |
| ID Number         |  |  |  |
| 123456            |  |  |  |
| Issue Date        |  |  |  |
| 04/04/21          |  |  |  |
| Expiration Date   |  |  |  |
| 03/04/26          |  |  |  |
| Issued By State   |  |  |  |
| BC                |  |  |  |
| Issued By Country |  |  |  |
| Canada            |  |  |  |
|                   |  |  |  |

14. Upload 2 Photo IDs:

15. Select the options which you want to receive our advertising:

| Complete and Submit Your Profile                                                                                                                                                                               |
|----------------------------------------------------------------------------------------------------------------------------------------------------------------------------------------------------------------|
| Marketing Opt-In<br>By checking the following you agree to opt into receiving marketing information via email, SMS and/or phone. Leave these unchecked if you do not wish to receive<br>marketing information. |
| □ I would like to opt into SMS marketing                                                                                                                                                                       |
| I would like to opt into phone marketing                                                                                                                                                                       |